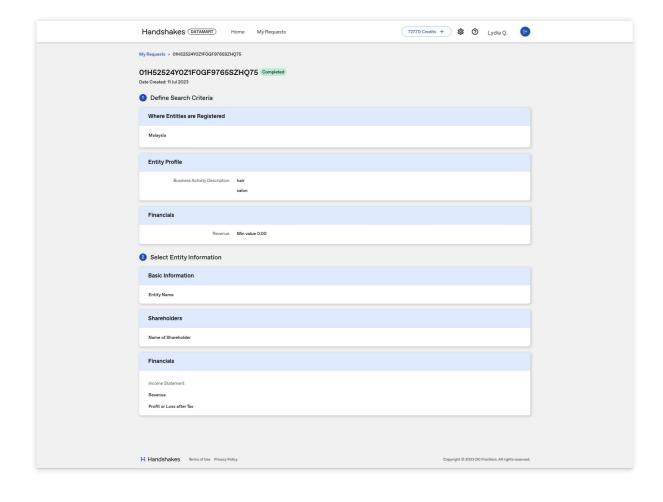

## Malaysia Corporate Registry Dataset Sample Report

MY\_20230711\_125750

Sample input for Malaysia Corporate Registry Dataset

Sample report in CSV format