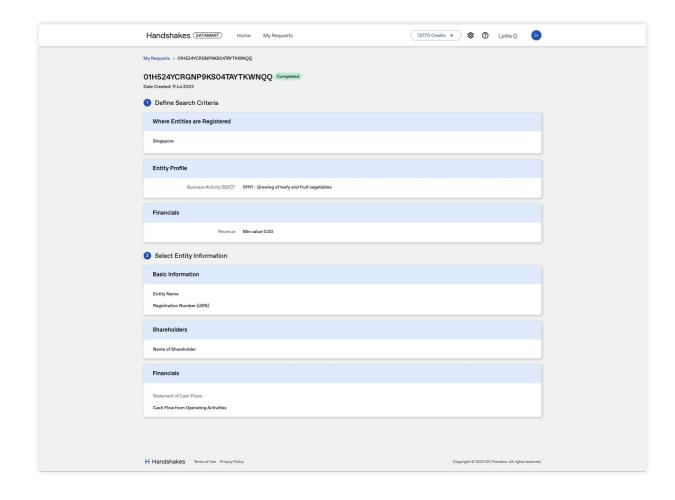

# Singapore Corporate Registry Dataset Sample Report

Sample report in CSV format