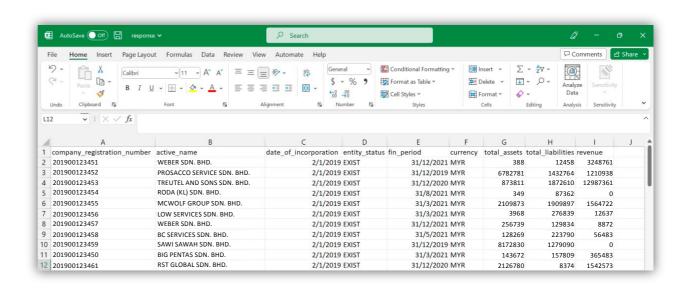

## Malaysia Corporate Registry Dataset Sample Report

MY\_20230711\_125750

Sample input for Malaysia Corporate Registry Dataset

Sample report in CSV format