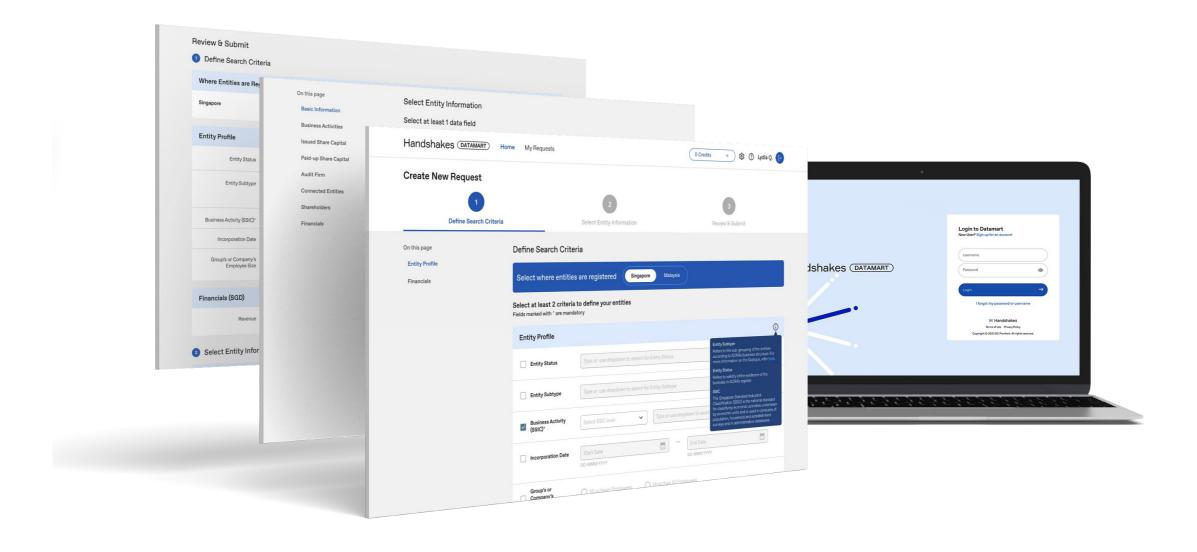

### Highly Customisable Search Criteria

- Easy filtering and segmenting
- Up to 13 different search criteria

## Wide Selection of up to 70 Data Points

- Company basic registration details
- Shareholding information
- Appointment information
- Company financials

### **Quick and Easy Access**

- Report available in 10 minutes
- Output in CSV format

### **Targeted Results**

- Select data points of your choice
- Get specific data in granular form

## Search Criteria for Singapore Corporate Registry Dataset

| # | Search Criteria    |                                                                                                                                                                                                     |                                                                                                                                                                                                                                                                                                                                                                                                                                                                                                                                                                                                                                                                                     |                                                                                                                                                                                                                                                                                                                                                                                                                                                                             |
|---|--------------------|-----------------------------------------------------------------------------------------------------------------------------------------------------------------------------------------------------|-------------------------------------------------------------------------------------------------------------------------------------------------------------------------------------------------------------------------------------------------------------------------------------------------------------------------------------------------------------------------------------------------------------------------------------------------------------------------------------------------------------------------------------------------------------------------------------------------------------------------------------------------------------------------------------|-----------------------------------------------------------------------------------------------------------------------------------------------------------------------------------------------------------------------------------------------------------------------------------------------------------------------------------------------------------------------------------------------------------------------------------------------------------------------------|
| 1 | Entity Status      | Live  Live  LIVE (Receiver Or Receiver And Manager Appointed)  Live Company  Live LLP  Live PAF                                                                                                     | Non - Live  Amalgamated Cancelled Cancelled (Non Renewal) Cancelled (Non-Renewal) Cassed Registration Ceased Registration Ceased Registration (Transferred To Singapore) Converted To LLP Dissolved Dissolved - Compulsory Winding Up Dissolved - Compulsory Winding Up (Insolvency) Dissolved - Creditors' Voluntary Winding Up Dissolved - Members' Voluntary Winding Up Dissolved - Partners' Voluntary Winding Up Dissolved - Simplified Winding Up Dissolved (Foreign Co) Dissolved (Foreign Co) Dissolved (Applied To Be Revoked) Removed (Applied To Be Revoked) Struck Off Struck Off - Early Dissolution Struck Off - Early Dissolution (Simplified Winding Up) Terminated | Cancellation In Progress  In Liquidation – Compulsory Winding Up  In Liquidation – Compulsory Winding Up (Insolvency)  In Liquidation – Creditors' Voluntary Winding Up  In Liquidation – Members' Voluntary Winding Up  In Liquidation – Partners' Voluntary Winding Up  In Liquidation – Simplified Winding Up  In Liquidation (Foreign Co)  Registration Expired And Has Not Been Renewed  Suspended  To Be Ceased  Under Judicial Management  Gazetted To Be Struck Off |
| 2 | Entity Subtype     | Including all applicable subtypes of Companies, Partnerships and other types of businesses                                                                                                          |                                                                                                                                                                                                                                                                                                                                                                                                                                                                                                                                                                                                                                                                                     |                                                                                                                                                                                                                                                                                                                                                                                                                                                                             |
| 3 | Business Activity  | <ul> <li>Both Industry and Activity follow SSIC 2020</li> <li>Industries are corresponding to SSIC "Sections"</li> <li>Activities are corresponding to SSIC "Sub-class" or 5-digit codes</li> </ul> |                                                                                                                                                                                                                                                                                                                                                                                                                                                                                                                                                                                                                                                                                     |                                                                                                                                                                                                                                                                                                                                                                                                                                                                             |
| 4 | Incorporation Date | Inclusive date range                                                                                                                                                                                |                                                                                                                                                                                                                                                                                                                                                                                                                                                                                                                                                                                                                                                                                     |                                                                                                                                                                                                                                                                                                                                                                                                                                                                             |

## Search Criteria for Singapore Corporate Registry Dataset

| #       | Search Criteria                                                                                                    |                                                                                                                                                                                                                                                                                                                                                                                                            |  |
|---------|--------------------------------------------------------------------------------------------------------------------|------------------------------------------------------------------------------------------------------------------------------------------------------------------------------------------------------------------------------------------------------------------------------------------------------------------------------------------------------------------------------------------------------------|--|
| 5       | Group's or Company's<br>Employee Size                                                                              | Only applicable for companies which file financials – those who do not file financials do not have this indicator                                                                                                                                                                                                                                                                                          |  |
| 6 to 11 | Financials  Revenue Profit or Loss before Tax Profit or Loss after Tax Total Assets Total Liabilities Total Equity | <ul> <li>In SGD; both negative and positive values are accepted</li> <li>Inclusive ranges (Minimum and/or Maximum values)</li> <li>Only applicable for companies which file financials – those who do not file financials will not appear in the results</li> <li>As long as either group-level or company-level figures meet the search criteria, the entities will be included in the results</li> </ul> |  |

# Entity Information available for Singapore Corporate Registry Data

| Basic Information                                                                                                                                                                                                                              | Business Activities                                                                                                                              | Issued Share Capital                                                                                                                                                                                                                                                                        | Paid-up Share Capital                                                                                                                                                                            |
|------------------------------------------------------------------------------------------------------------------------------------------------------------------------------------------------------------------------------------------------|--------------------------------------------------------------------------------------------------------------------------------------------------|---------------------------------------------------------------------------------------------------------------------------------------------------------------------------------------------------------------------------------------------------------------------------------------------|--------------------------------------------------------------------------------------------------------------------------------------------------------------------------------------------------|
| <ul> <li>Entity Name</li> <li>Former Name</li> <li>Registration Number (UEN)</li> <li>Incorporation Date</li> <li>Entity Subtype</li> <li>Entity Status</li> <li>Previous Status and Status Date</li> <li>Registered Office Address</li> </ul> | <ul> <li>Primary SSIC Code</li> <li>Primary Business Description</li> <li>Secondary SSIC Code</li> <li>Secondary Business Description</li> </ul> | <ul> <li>Issued Share Category</li> <li>Issued Share Amount</li> <li>Number of Issued Shares</li> <li>Currency of Issued Shares</li> <li>Issued Share Type</li> </ul>                                                                                                                       | <ul> <li>Paid-up Share Category</li> <li>Paid-up Share Amount</li> <li>Currency of Paid-up Shares</li> <li>Paid-up Share Type</li> </ul>                                                         |
| Audit Firm                                                                                                                                                                                                                                     | Shareholders                                                                                                                                     | Financials                                                                                                                                                                                                                                                                                  |                                                                                                                                                                                                  |
| Audit Firm                                                                                                                                                                                                                                     | <ul><li>Name of Shareholder</li><li>Share Type</li><li>Currency of Shares</li></ul>                                                              | Filing Information  • Financial Period End Date  • Indicator: Group's or Company's Account                                                                                                                                                                                                  | <ul><li>Total Liabilities</li><li>Total Current Liabilities</li><li>Total Equity</li></ul>                                                                                                       |
| Connected Entities                                                                                                                                                                                                                             | Number of Shares allotted to     Shareholder                                                                                                     | <ul> <li>Indicator: Group or Company has more than</li> <li>50 Employees</li> </ul>                                                                                                                                                                                                         | Accumulated Profits or Losses                                                                                                                                                                    |
| Name of Connection                                                                                                                                                                                                                             | Share Allotment Date                                                                                                                             | Currency of Financial Statements                                                                                                                                                                                                                                                            | Income Statement  Revenue                                                                                                                                                                        |
| <ul> <li>Registration number of Connection         (For Corporate Connections only)</li> <li>Address of Connection</li> <li>Description of Relationship</li> <li>Relationship Start Date</li> <li>Relationship End Date</li> </ul>             |                                                                                                                                                  | <ul> <li>Independent Auditor's Report</li> <li>Independent Auditors' Report Date</li> <li>Indicator: Whether There is Emphasis of<br/>Matter in Independent Auditors' Report</li> <li>Indicator: Whether Emphasis of Matter is Only<br/>Due to Matters relating to Going Concern</li> </ul> | <ul> <li>Finance Costs</li> <li>Profit or Loss before Tax</li> <li>Profit or Loss from Discontinued         Operations     </li> <li>Profit or Loss after Tax</li> </ul> Statement of Cash Flows |
|                                                                                                                                                                                                                                                |                                                                                                                                                  | Statement of Financial Position (Balance Sheet)  Total Assets  Total Current Assets                                                                                                                                                                                                         | <ul> <li>Cash Flow from Operating Activities</li> <li>Cash Flow from Investing Activities</li> <li>Cash Flow from Financing Activities</li> </ul>                                                |