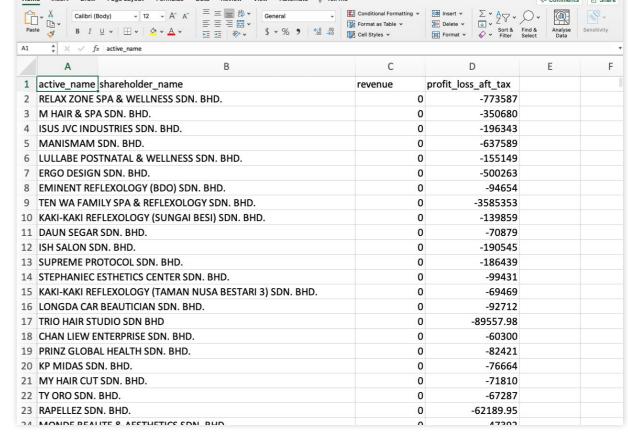

## Malaysia Corporate Registry Dataset Sample Report

MY\_20230711\_125750

Sample input for Malaysia Corporate Registry Dataset

Sample report in CSV format