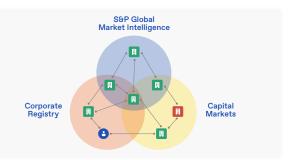

## **OneWorld Datasets**

- S&P Global Market Intelligence Business Relationships
- Corporate Registry Singapore
- Corporate Registry Malaysia
- Capital Markets

#### OneWorld

#### Mapping connections across two or more datasets

- S&P Global Market Intelligence Business Relationships
- Corporate Registry Singapore
- Corporate Registry Malaysia
- Capital Markets