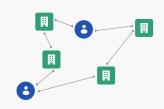

# Interconnection Map

Surface potential conflicts-ofinterest and identify indirect associates and influence